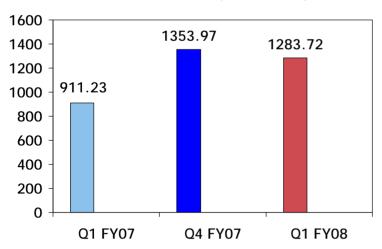

#### Consolidated Revenues (Rs. Million)

YoY Growth: 41%; QoQ Growth: (5)%

Consolidated EBITDA (Rs. Million)

YoY Growth: (27)%; QoQ Growth (49)%

Services - Products Revenue Mix (Rs. Million)

Consolidated Profit After Tax (Rs. Million)

## **Income Statement Summary (Consolidated)**

Rs. Million

|                      | Q1 FY08  | %     | Q4 FY07  | %     | Q1 FY07 | %     | Growth over      |                  |
|----------------------|----------|-------|----------|-------|---------|-------|------------------|------------------|
|                      |          |       |          |       |         |       | Q4 FY07<br>(QoQ) | Q1 FY07<br>(YoY) |
| Revenues             | 1,283.72 | 100.0 | 1,353.97 | 100.0 | 911.23  | 100.0 | -5%              | 41%              |
| Cost of Revenue      | 847.42   | 66.0  | 838.97   | 62.0  | 594.32  | 65.2  | 1%               | 43%              |
| R&D <sup>1</sup>     | 90.01    | 7.0   | 75.02    | 5.5   | 28.67   | 3.1   | 20%              | 214%             |
| Gross Profit         | 346.29   | 27.0  | 439.98   | 32.5  | 288.24  | 31.7  | -21%             | 20%              |
| SG&A                 | 247.26   | 19.3  | 244.10   | 18.0  | 152.00  | 16.7  | 1%               | 63%              |
| EBITDA               | 99.03    | 7.7   | 195.88   | 14.5  | 136.24  | 15.0  | -49%             | -27%             |
| Depreciation         | 67.34    | 5.2   | 64.20    | 4.7   | 42.61   | 4.7   | 5%               | 58%              |
| Amortization         | 37.11    | 2.9   | 38.50    | 2.8   | 4.28    | 0.5   | -4%              | 767%             |
| EBIT                 | (5.42)   | (0.4) | 93.23    | 6.9   | 89.35   | 9.8   | -106%            | -106%            |
| Other Income         | 11.24    | 0.9   | 8.66     | 0.6   | 23.03   | 2.5   | 30%              | -51%             |
| Exchange gain/(loss) | 94.63    | 7.4   | 38.77    | 2.9   | (15.20) | (1.7) | 144%             | -                |
| Interest             | 10.12    | 0.8   | 10.50    | 0.8   | 0.26    | -     | -4%              | -                |
| PBT                  | 90.34    | 7.1   | 130.17   | 9.6   | 96.92   | 10.6  | -31%             | -7%              |
| Taxes                | 26.48    | 2.1   | 27.18    | 2.0   | 4.96    | 0.5   | -3%              | -                |
| PAT                  | 63.86    | 5.0   | 102.99   | 7.6   | 91.95   | 10.1  | -38%             | -31%             |