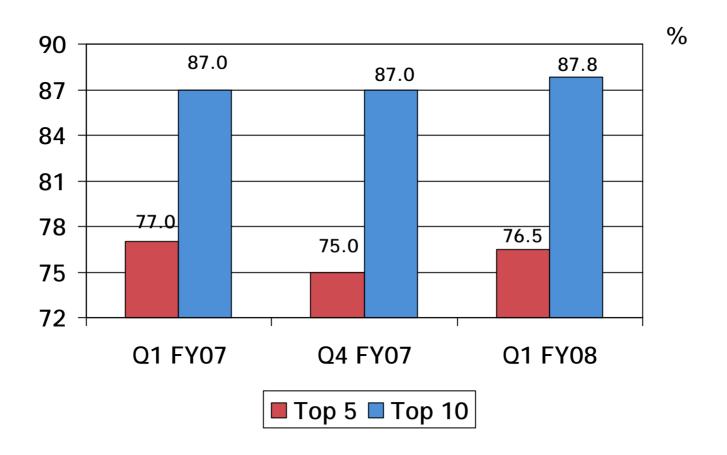

|
|---------------------------------------------|-------------------------------------------------|------------------------------------------|-------------------------------------------------------------------------------------------------------------------------|------------------------------------|
| Tentative Phone Shipments Schedule expected | • Lenovo Mobile - First shipments in Q3/Q4 FY08 | • First shipment s in Q4 FY08            | <ul> <li>Global</li> <li>Tier 1 - end</li> <li>Q2 /early</li> <li>Q3 FY08</li> <li>Tier 2 -</li> <li>Q4 FY08</li> </ul> | • Wistron -<br>Expected Q2<br>FY08 |









### **Human Resources Metrics**



Voluntary Attrition % - 20.4%in Q1 FY08 vs 19.6% in Q4 FY07 and 21% in Q1 FY07



## **Geography Wise Revenue**





### **Customer Concentration**