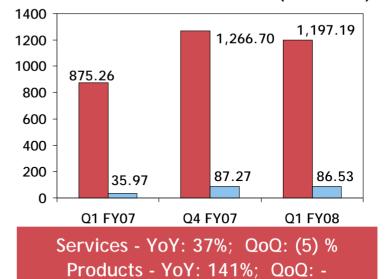

# Segmental Results (Consolidated)

| 3                                                                                                                                                                                                                                                                                                                                                                                                                                                                                                                                                                                                                                                                                                                                                                                                                                                                                                                                                                                                                                                                                                                                                                                                                                                                                                                                                                                                                                                                                                                                                                                                                                                                                                                                                                                                                                                                                                                                                                                                                                                                                                                              |          | •        |          |                  |                  |
|--------------------------------------------------------------------------------------------------------------------------------------------------------------------------------------------------------------------------------------------------------------------------------------------------------------------------------------------------------------------------------------------------------------------------------------------------------------------------------------------------------------------------------------------------------------------------------------------------------------------------------------------------------------------------------------------------------------------------------------------------------------------------------------------------------------------------------------------------------------------------------------------------------------------------------------------------------------------------------------------------------------------------------------------------------------------------------------------------------------------------------------------------------------------------------------------------------------------------------------------------------------------------------------------------------------------------------------------------------------------------------------------------------------------------------------------------------------------------------------------------------------------------------------------------------------------------------------------------------------------------------------------------------------------------------------------------------------------------------------------------------------------------------------------------------------------------------------------------------------------------------------------------------------------------------------------------------------------------------------------------------------------------------------------------------------------------------------------------------------------------------|----------|----------|----------|------------------|------------------|
|                                                                                                                                                                                                                                                                                                                                                                                                                                                                                                                                                                                                                                                                                                                                                                                                                                                                                                                                                                                                                                                                                                                                                                                                                                                                                                                                                                                                                                                                                                                                                                                                                                                                                                                                                                                                                                                                                                                                                                                                                                                                                                                                | Q1 FY08  | Q4 FY07  | Q1 FY07  | Growth over      |                  |
|                                                                                                                                                                                                                                                                                                                                                                                                                                                                                                                                                                                                                                                                                                                                                                                                                                                                                                                                                                                                                                                                                                                                                                                                                                                                                                                                                                                                                                                                                                                                                                                                                                                                                                                                                                                                                                                                                                                                                                                                                                                                                                                                |          |          |          | Q4 FY07<br>(QoQ) | Q1 FY07<br>(YoY) |
| Revenues                                                                                                                                                                                                                                                                                                                                                                                                                                                                                                                                                                                                                                                                                                                                                                                                                                                                                                                                                                                                                                                                                                                                                                                                                                                                                                                                                                                                                                                                                                                                                                                                                                                                                                                                                                                                                                                                                                                                                                                                                                                                                                                       | 1,283.72 | 1,353.97 | 911.23   | -5%              | 41%              |
| Telecom Software Services                                                                                                                                                                                                                                                                                                                                                                                                                                                                                                                                                                                                                                                                                                                                                                                                                                                                                                                                                                                                                                                                                                                                                                                                                                                                                                                                                                                                                                                                                                                                                                                                                                                                                                                                                                                                                                                                                                                                                                                                                                                                                                      | 1,197.19 | 1,266.70 | 875.26   | -5%              | 37%              |
| Telecom Software Products                                                                                                                                                                                                                                                                                                                                                                                                                                                                                                                                                                                                                                                                                                                                                                                                                                                                                                                                                                                                                                                                                                                                                                                                                                                                                                                                                                                                                                                                                                                                                                                                                                                                                                                                                                                                                                                                                                                                                                                                                                                                                                      | 86.53    | 87.27    | 35.97    | -1%              | 141%             |
| Automotive, Utilities and Industrial                                                                                                                                                                                                                                                                                                                                                                                                                                                                                                                                                                                                                                                                                                                                                                                                                                                                                                                                                                                                                                                                                                                                                                                                                                                                                                                                                                                                                                                                                                                                                                                                                                                                                                                                                                                                                                                                                                                                                                                                                                                                                           | -        | -        | -        | -                | -                |
| EBITDA                                                                                                                                                                                                                                                                                                                                                                                                                                                                                                                                                                                                                                                                                                                                                                                                                                                                                                                                                                                                                                                                                                                                                                                                                                                                                                                                                                                                                                                                                                                                                                                                                                                                                                                                                                                                                                                                                                                                                                                                                                                                                                                         | 99.03    | 195.88   | 136.24   | -49%             | -27%             |
| Telecom Software Services                                                                                                                                                                                                                                                                                                                                                                                                                                                                                                                                                                                                                                                                                                                                                                                                                                                                                                                                                                                                                                                                                                                                                                                                                                                                                                                                                                                                                                                                                                                                                                                                                                                                                                                                                                                                                                                                                                                                                                                                                                                                                                      | 148.63   | 250.63   | 206.63   | -41%             | -28%             |
| Telecom Software Products                                                                                                                                                                                                                                                                                                                                                                                                                                                                                                                                                                                                                                                                                                                                                                                                                                                                                                                                                                                                                                                                                                                                                                                                                                                                                                                                                                                                                                                                                                                                                                                                                                                                                                                                                                                                                                                                                                                                                                                                                                                                                                      | (40.31)  | (54.75)  | (70.40)  | 26%              | 43%              |
| Automotive, Utilities and Industrial                                                                                                                                                                                                                                                                                                                                                                                                                                                                                                                                                                                                                                                                                                                                                                                                                                                                                                                                                                                                                                                                                                                                                                                                                                                                                                                                                                                                                                                                                                                                                                                                                                                                                                                                                                                                                                                                                                                                                                                                                                                                                           | (9.29)   | -        | -        | -                | -                |
| EBITDA %                                                                                                                                                                                                                                                                                                                                                                                                                                                                                                                                                                                                                                                                                                                                                                                                                                                                                                                                                                                                                                                                                                                                                                                                                                                                                                                                                                                                                                                                                                                                                                                                                                                                                                                                                                                                                                                                                                                                                                                                                                                                                                                       | 7.7%     | 14.5%    | 15.0%    |                  |                  |
| Telecom Software Services                                                                                                                                                                                                                                                                                                                                                                                                                                                                                                                                                                                                                                                                                                                                                                                                                                                                                                                                                                                                                                                                                                                                                                                                                                                                                                                                                                                                                                                                                                                                                                                                                                                                                                                                                                                                                                                                                                                                                                                                                                                                                                      | 12.4%    | 19.8%    | 23.6%    |                  |                  |
| Telecom Software Products                                                                                                                                                                                                                                                                                                                                                                                                                                                                                                                                                                                                                                                                                                                                                                                                                                                                                                                                                                                                                                                                                                                                                                                                                                                                                                                                                                                                                                                                                                                                                                                                                                                                                                                                                                                                                                                                                                                                                                                                                                                                                                      | (46.5)%  | (62.7)%  | (195.7)% |                  |                  |
| Depreciation and Amortization %                                                                                                                                                                                                                                                                                                                                                                                                                                                                                                                                                                                                                                                                                                                                                                                                                                                                                                                                                                                                                                                                                                                                                                                                                                                                                                                                                                                                                                                                                                                                                                                                                                                                                                                                                                                                                                                                                                                                                                                                                                                                                                | 8.1%     | 7.6%     | 5.1%     |                  |                  |
| Telecom Software Services                                                                                                                                                                                                                                                                                                                                                                                                                                                                                                                                                                                                                                                                                                                                                                                                                                                                                                                                                                                                                                                                                                                                                                                                                                                                                                                                                                                                                                                                                                                                                                                                                                                                                                                                                                                                                                                                                                                                                                                                                                                                                                      | 5.4%     | 5.0%     | 4.4%     |                  |                  |
| Telecom Software Products                                                                                                                                                                                                                                                                                                                                                                                                                                                                                                                                                                                                                                                                                                                                                                                                                                                                                                                                                                                                                                                                                                                                                                                                                                                                                                                                                                                                                                                                                                                                                                                                                                                                                                                                                                                                                                                                                                                                                                                                                                                                                                      | 45.7%    | 45.3%    | 23.5%    |                  |                  |
| EBIT%                                                                                                                                                                                                                                                                                                                                                                                                                                                                                                                                                                                                                                                                                                                                                                                                                                                                                                                                                                                                                                                                                                                                                                                                                                                                                                                                                                                                                                                                                                                                                                                                                                                                                                                                                                                                                                                                                                                                                                                                                                                                                                                          | (0.4)%   | 6.9%     | 9.8%     |                  |                  |
| Telecom Software Services                                                                                                                                                                                                                                                                                                                                                                                                                                                                                                                                                                                                                                                                                                                                                                                                                                                                                                                                                                                                                                                                                                                                                                                                                                                                                                                                                                                                                                                                                                                                                                                                                                                                                                                                                                                                                                                                                                                                                                                                                                                                                                      | 7.0%     | 14.8%    | 19.2%    |                  |                  |
| Telecom Software Products                                                                                                                                                                                                                                                                                                                                                                                                                                                                                                                                                                                                                                                                                                                                                                                                                                                                                                                                                                                                                                                                                                                                                                                                                                                                                                                                                                                                                                                                                                                                                                                                                                                                                                                                                                                                                                                                                                                                                                                                                                                                                                      | (92.3)%  | -108.0%  | -219.2%  |                  |                  |
| The state of the s |          |          |          |                  |                  |