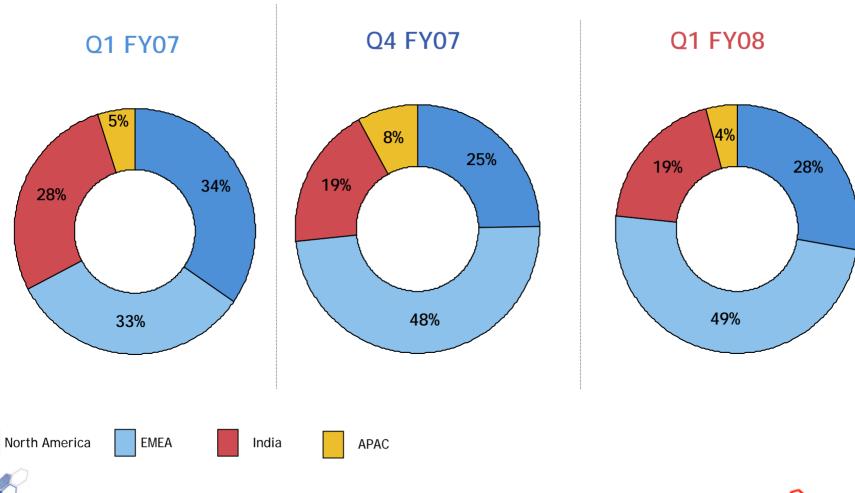

| Multimedia<br>Subsystems           |
|---------------------------------------------|-------------------------------------------------|------------------------------------------|-------------------------------------------------------------------------------------------------------------------------|------------------------------------|
| Tentative Phone Shipments Schedule expected | • Lenovo Mobile - First shipments in Q3/Q4 FY08 | • First shipment s in Q4 FY08            | <ul> <li>Global</li> <li>Tier 1 - end</li> <li>Q2 /early</li> <li>Q3 FY08</li> <li>Tier 2 -</li> <li>Q4 FY08</li> </ul> | • Wistron -<br>Expected Q2<br>FY08 |









### **Human Resources Metrics**



Voluntary Attrition % - 20.4%in Q1 FY08 vs 19.6% in Q4 FY07 and 21% in Q1 FY07



## **Geography Wise Revenue**





### **Customer Concentration**