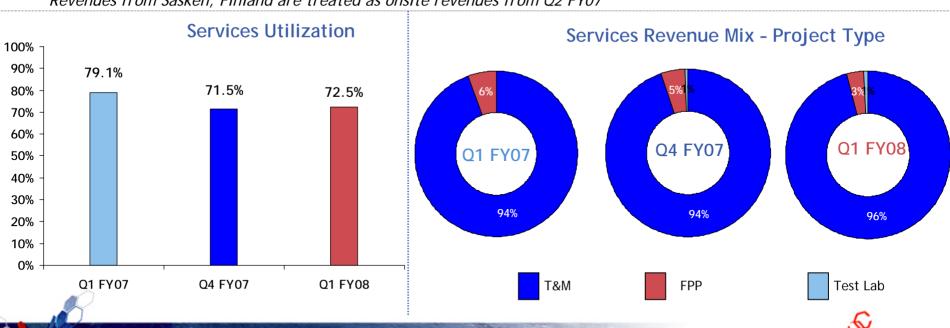

| 777.88         | 15.1        |  |  |
| Net Current Assets                                       | 1,707.94            | 34.3                                    | 1,440.39       | 28.0        |  |  |
| Total Assets                                             | 4,983.71            | 100.0                                   | 5,136.72       | 100.0       |  |  |
|                                                          |                     |                                         |                |             |  |  |





## Revenue and EBITDA trends: Services (Consolidated)

Rev CAGR: 61% over 2 Years

Rev CQGR: 10% over 10 Qtrs

(KUS\$)





### **Services Metrics**

#### Services Revenue Mix - Delivery



Revenues from Sasken, Finland are treated as onsite revenues from Q2 FY07







# **Products - Milestone Targets and Status**

| 9                                               |                                    |                                          |                                     |                                                                                                                                                                                                                                                                                                                                   |  |  |  |
|-------------------------------------------------|------------------------------------|------------------------------------------|-------------------------------------|---------------------------------------------------------------------------