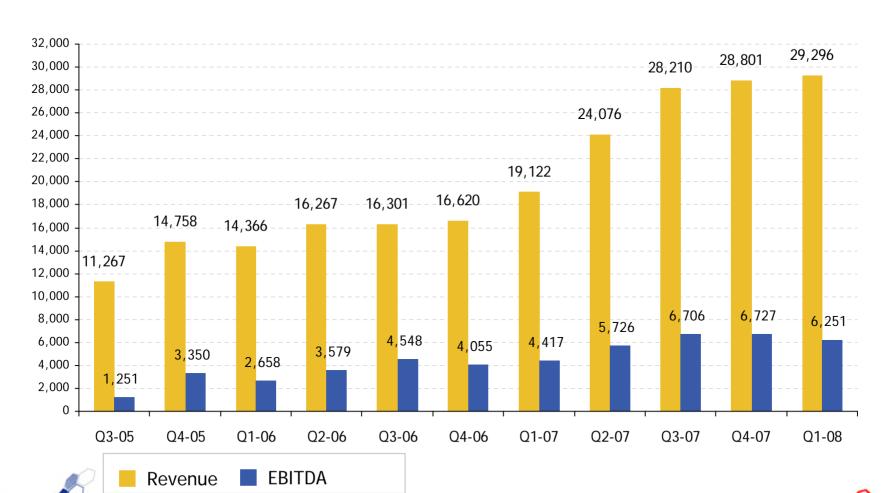

## Revenue and EBITDA trends: Services (Consolidated)

Rev CAGR: 61% over 2 Years

Rev CQGR: 10% over 10 Qtrs

(KUS\$)