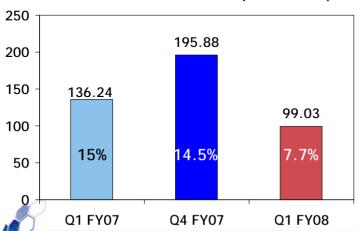

#### Consolidated Revenues (Rs. Million)

YoY Growth: 41%; QoQ Growth: (5)%

Consolidated EBITDA (Rs. Million)

YoY Growth: (27)%; QoQ Growth (49)%

Services - Products Revenue Mix (Rs. Million)

Consolidated Profit After Tax (Rs. Million)

## **Income Statement Summary (Consolidated)**

Rs. Million

|                      | Q1 FY08  | %     | Q4 FY07  | %     | Q1 FY07 | %     | Growth over      |                  |
|----------------------|----------|-------|----------|-------|---------|-------|------------------|------------------|
|                      |          |       |          |       |         |       | Q4 FY07<br>(QoQ) | Q1 FY07<br>(YoY) |
| Revenues             | 1,283.72 | 100.0 | 1,353.97 | 100.0 | 911.23  | 100.0 | -5%              | 41%              |
| Cost of Revenue      | 847.42   | 66.0  | 838.97   | 62.0  | 594.32  | 65.2  | 1%               | 43%              |
| R&D <sup>1</sup>     | 90.01    | 7.0   | 75.02    | 5.5   | 28.67   | 3.1   | 20%              | 214%             |
| Gross Profit         | 346.29   | 27.0  | 439.98   | 32.5  | 288.24  | 31.7  | -21%             | 20%              |
| SG&A                 | 247.26   | 19.3  | 244.10   | 18.0  | 152.00  | 16.7  | 1%               | 63%              |
| EBITDA               | 99.03    | 7.7   | 195.88   | 14.5  | 136.24  | 15.0  | -49%             | -27%             |
| Depreciation         | 67.34    | 5.2   | 64.20    | 4.7   | 42.61   | 4.7   | 5%               | 58%              |
| Amortization         | 37.11    | 2.9   | 38.50    | 2.8   | 4.28    | 0.5   | -4%              | 767%             |
| EBIT                 | (5.42)   | (0.4) | 93.23    | 6.9   | 89.35   | 9.8   | -106%            | -106%            |
| Other Income         | 11.24    | 0.9   | 8.66     | 0.6   | 23.03   | 2.5   | 30%              | -51%             |
| Exchange gain/(loss) | 94.63    | 7.4   | 38.77    | 2.9   | (15.20) | (1.7) | 144%             | -                |
| Interest             | 10.12    | 0.8   | 10.50    | 0.8   | 0.26    | -     | -4%              | -                |
| PBT                  | 90.34    | 7.1   | 130.17   | 9.6   | 96.92   | 10.6  | -31%             | -7%              |
| Taxes                | 26.48    | 2.1   | 27.18    | 2.0   | 4.96    | 0.5   | -3%              | -                |
| PAT                  | 63.86    | 5.0   | 102.99   | 7.6   | 91.95   | 10.1  | -38%             | -31%             |