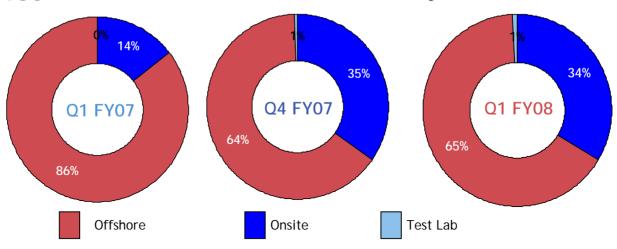

#### Services Revenue Mix - Delivery

Revenues from Sasken, Finland are treated as onsite revenues from Q2 FY07