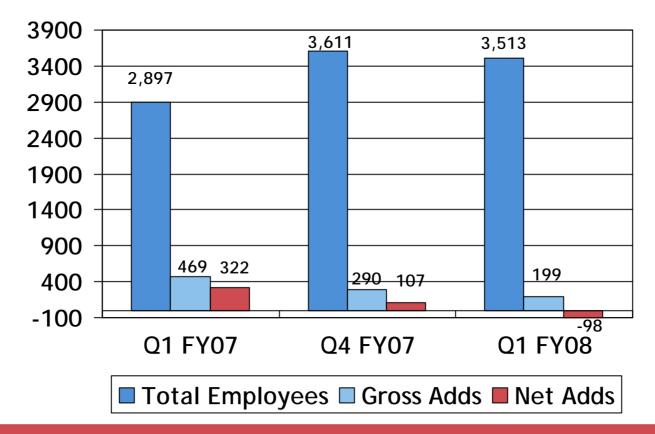

### **Human Resources Metrics**

Voluntary Attrition % - 20.4%in Q1 FY08 vs 19.6% in Q4 FY07 and 21% in Q1 FY07