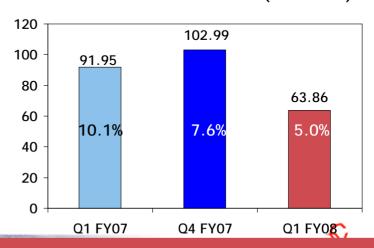

## **Income Statement Summary (Consolidated)**

Rs. Million

|                      | Q1 FY08  | %     | Q4 FY07  | %     | Q1 FY07 | %     | Growth over      |                  |
|----------------------|----------|-------|----------|-------|---------|-------|------------------|------------------|
|                      |          |       |          |       |         |       | Q4 FY07<br>(QoQ) | Q1 FY07<br>(YoY) |
| Revenues             | 1,283.72 | 100.0 | 1,353.97 | 100.0 | 911.23  | 100.0 | -5%              | 41%              |
| Cost of Revenue      | 847.42   | 66.0  | 838.97   | 62.0  | 594.32  | 65.2  | 1%               | 43%              |
| R&D <sup>1</sup>     | 90.01    | 7.0   | 75.02    | 5.5   | 28.67   | 3.1   | 20%              | 214%             |
| Gross Profit         | 346.29   | 27.0  | 439.98   | 32.5  | 288.24  | 31.7  | -21%             | 20%              |
| SG&A                 | 247.26   | 19.3  | 244.10   | 18.0  | 152.00  | 16.7  | 1%               | 63%              |
| EBITDA               | 99.03    | 7.7   | 195.88   | 14.5  | 136.24  | 15.0  | -49%             | -27%             |
| Depreciation         | 67.34    | 5.2   | 64.20    | 4.7   | 42.61   | 4.7   | 5%               | 58%              |
| Amortization         | 37.11    | 2.9   | 38.50    | 2.8   | 4.28    | 0.5   | -4%              | 767%             |
| EBIT                 | (5.42)   | (0.4) | 93.23    | 6.9   | 89.35   | 9.8   | -106%            | -106%            |
| Other Income         | 11.24    | 0.9   | 8.66     | 0.6   | 23.03   | 2.5   | 30%              | -51%             |
| Exchange gain/(loss) | 94.63    | 7.4   | 38.77    | 2.9   | (15.20) | (1.7) | 144%             | -                |
| Interest             | 10.12    | 0.8   | 10.50    | 0.8   | 0.26    | -     | -4%              | -                |
| PBT                  | 90.34    | 7.1   | 130.17   | 9.6   | 96.92   | 10.6  | -31%             | -7%              |
| Taxes                | 26.48    | 2.1   | 27.18    | 2.0   | 4.96    | 0.5   | -3%              | -                |
| PAT                  | 63.86    | 5.0   | 102.99   | 7.6   | 91.95   | 10.1  | -38%             | -31%             |