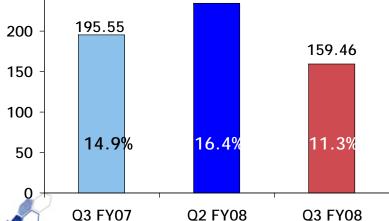

# Consolidated EBITDA ( Rs. Million) 250 234.59

YoY Growth: -18%; QoQ Growth -32%

Services - Products Revenue Mix (Rs. Million)

Services - YoY:4%; QoQ: -1 % Products - YoY: 129%; QoQ: -5%

# Income Statement Summary (Consolidated)

Rs. Million

|                      | Q3 FY08  | %      | Q2 FY08  | %      | Q3 FY07  | %      | Growt   | h over  |
|----------------------|----------|--------|----------|--------|----------|--------|---------|---------|
|                      |          |        |          |        |          |        | Q2 FY08 | Q3 FY07 |
|                      |          |        |          |        |          |        | (QoQ)   | (YoY)   |
| Revenues             | 1,413.22 | 100.0% | 1,432.33 | 100.0% | 1,310.18 | 100.0% | -1%     | 7.9%    |
| Cost of Revenue      | 976.88   | 69.1%  | 896.07   | 62.6%  | 825.80   | 63.0%  | 9%      | 18.3%   |
| R&D                  | 48.92    | 3.5%   | 50.03    | 3.5%   | 50.33    | 3.8%   | -2%     | -2.8%   |
| Gross Profit         | 387.42   | 27.4%  | 486.23   | 33.9%  | 434.06   | 33.1%  | -20%    | -10.7%  |
| SG&A                 | 227.96   | 16.1%  | 251.65   | 17.6%  | 238.51   | 18.2%  | -9%     | -4.4%   |
| EBITDA               | 159.46   | 11.3%  | 234.59   | 16.4%  | 195.55   | 14.9%  | -32%    | -18.5%  |
| Depreciation         | 68.85    | 4.9%   | 67.73    | 4.7%   | 55.48    | 4.2%   | 2%      | 24.1%   |
| Amortization         | 35.43    | 2.5%   | 35.46    | 2.5%   | 5.47     | 0.4%   | 0%      | 547.4%  |
| EBIT                 | 55.19    | 3.9%   | 131.40   | 9.2%   | 134.60   | 10.3%  | 58%     | -59.0%  |
| Other Income         | 10.89    | 0.8%   | 8.41     | 0.6%   | 15.31    | 1.2%   | 29%     | -28.9%  |
| Exchange gain/(loss) | 19.04    | 1.3%   | 70.29    | 4.9%   | 15.88    | 1.2%   | -73%    | 19.9%   |
| Interest             | 10.01    | 0.7%   | 10.11    | 0.7%   | 10.42    | 0.8%   | -1%     | -3.9%   |
| PBT                  | 75.10    | 5.3%   | 199.99   | 14.0%  | 155.37   | 11.9%  | -62%    | -51.7%  |
| Taxes                | 36.49    | 2.6%   | 56.68    | 4.0%   | 35.13    | 2.7%   | -36%    | 3.9%    |
| PAT                  | 38.61    | 2.7%   | 143.31   | 10.0%  | 120.24   | 9.2%   | -73%    | -67.9%  |