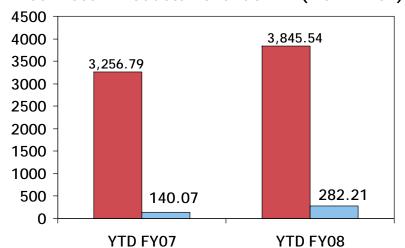

# Consolidated EBITDA ( Rs. Million) 250 234.59

YoY Growth: -18%; QoQ Growth -32%

Services - Products Revenue Mix (Rs. Million)

Services - YoY:4%; QoQ: -1 % Products - YoY: 129%; QoQ: -5%

Services Growth: 18% Products Growth: 101%

Consolidated Profit After Tax (Rs. Million)

Growth:-27.3%

# Segmental Results (Consolidated)

Rs. Million

|                                      | Q3 FY08  | Q2 FY08  | Q3 FY07  | Growth  | n over  |
|--------------------------------------|----------|----------|----------|---------|---------|
|                                      |          |          |          | Q2 FY08 | Q3 FY07 |
|                                      |          |          |          | (QoQ)   | (YoY)   |
| Revenues                             | 1,413.22 | 1,432.33 | 1,310.18 | -1%     | 8%      |
| Telecom Software Services            | 1,316.62 | 1,331.73 | 1,268.63 | -1%     | 4%      |
| Telecom Software Products            | 95.23    | 100.45   | 41.55    | -5%     | 129%    |
| Automotive, Utilities and Industrial | 1.37     | 0.15     | -        | 819%    |         |
| EBITDA                               | 159.46   | 234.59   | 195.55   | -32%    | -18%    |
| Telecom Software Services            | 193.32   | 265.93   | 291.80   | -27%    | -34%    |
| Telecom Software Products            | (22.18)  | (23.08)  | (96.25)  | 4%      | -77%    |
| Automotive, Utilities and Industrial | (11.68)  | (8.27)   | -        | -41%    |         |
| EBITDA %                             | 11.3%    | 16.4%    | 14.9%    |         |         |
| Telecom Software Services            | 14.7%    | 20.0%    | 23.0%    |         |         |
| Telecom Software Products            | -23.3%   | -23.0%   | -231.6%  |         |         |
| Automotive, Utilities and Industrial | -855.7%  |          |          |         |         |
| Depreciation and Amortization %      | 7.4%     | 7.4%     | 4.70%    |         |         |
| Telecom Software Services            | 4.8%     | 4.7%     | 4.4%     |         |         |
| Telecom Software Products            | 43.2%    | 40.8%    | 13.3%    |         |         |
| Automotive, Utilities and Industrial | 86.7%    |          |          |         |         |
| EBIT%                                | 3.9%     | 9.2%     | 10.23%   |         |         |
| Telecom Software Services            | 9.9%     | 15.3%    | 18.6%    |         |         |
| Telecom Software Products            | -66.5%   | -63.8%   | -244.9%  |         |         |
| Automotive, Utilities and Industrial | -942.4%  |          |          |         |         |