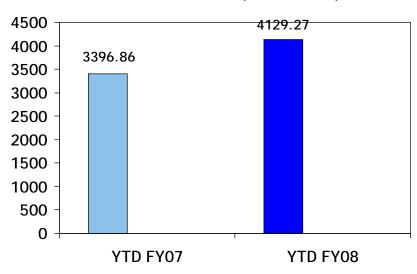

#### YoY Growth:8%; QoQ Growth:-1%

# Income Statement Summary - Nine Months(Consolidated)

| KS. WIIIIIU | Rs. | Million |
|-------------|-----|---------|
|-------------|-----|---------|

|                      | YTD Q3<br>FY08 | %      | YTD Q3<br>FY07 | %      | YTD FY 07 Increase |
|----------------------|----------------|--------|----------------|--------|--------------------|
| Revenues             | 4,129.27       | 100.0% | 3,396.86       | 100.0% | 21.6%              |
| Cost of Revenue      | 2,720.37       | 65.9%  | 2,123.35       | 62.5%  | 28.1%              |
| R&D                  | 188.96         | 4.6%   | 120.50         | 3.5%   | 56.8%              |
| Gross Profit         | 1,219.94       | 29.5%  | 1,153.01       | 33.9%  | 5.8%               |
| SG&A                 | 726.87         | 17.6%  | 593.96         | 17.5%  | 22.4%              |
| EBITDA               | 493.08         | 11.9%  | 559.05         | 16.5%  | -11.8%             |
| Depreciation         | 203.92         | 4.9%   | 147.49         | 4.3%   | 38.3%              |
| Amortization         | 107.99         | 2.6%   | 16.28          | 0.5%   | 563.4%             |
| EBIT                 | 181.17         | 4.4%   | 395.28         | 11.6%  | -54.2%             |
| Other Income         | 30.54          | 0.7%   | 65.33          | 1.9%   | -53.3%             |
| Exchange gain/(loss) | 183.96         | 4.5%   | -14.75         | -0.4%  | -1347.6%           |
| Interest             | 30.24          | 0.7%   | 34.22          | 1.0%   | -11.6%             |
| PBT                  | 365.43         | 8.8%   | 411.64         | 12.1%  | -11.2%             |
| Taxes                | 119.65         | 2.9%   | 73.44          | 2.2%   | 62.9%              |
| PAT                  | 245.78         | 6.0%   | 338.20         | 10.0%  | -27.3%             |