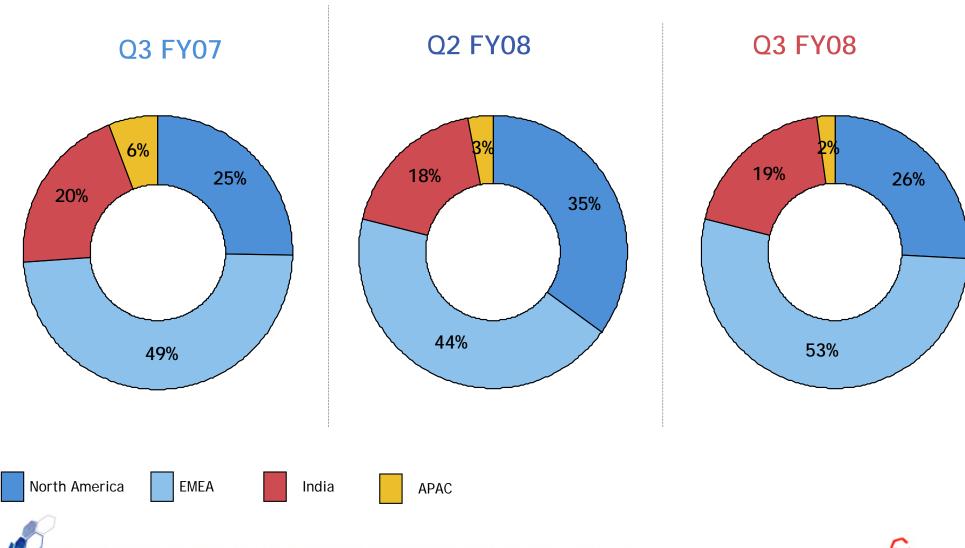

| 5,249.52     | 100.0% | 5,136.72          | 100.0% |
| A STATE OF THE PARTY OF THE PAR |              | 250    |                   | C 25   |





## Revenue trends: Services (Consolidated)

(KUS\$)

Rev CAGR: 43% over 2 Years





**Services Metrics** 

Services Revenue Mix - Delivery



Sasken Finland revenues are treated as onsite revenues from Q2 FY07, Test labs are combined with Offshore revenues







#### **Human Resources Metrics**



Voluntary Attrition for Q3 FY 08 LTM % - 24.35%, Q2 FY 08 - 23.2%



# Geography Wise Revenue





## **Customer Concentration**