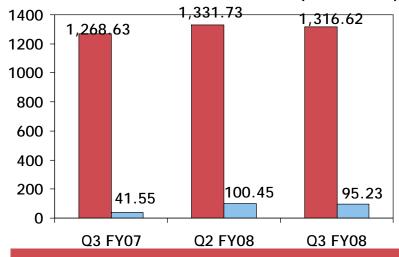

# Consolidated EBITDA ( Rs. Million) 250 234.59

YoY Growth: -18%; QoQ Growth -32%

Services - Products Revenue Mix (Rs. Million)

Services - YoY:4%; QoQ: -1 % Products - YoY: 129%; QoQ: -5%

# Segmental Results (Consolidated)

Rs. Million

|                                      | Q3 FY08  | Q2 FY08  | Q3 FY07  | Growth  | n over  |
|--------------------------------------|----------|----------|----------|---------|---------|
|                                      |          |          |          | Q2 FY08 | Q3 FY07 |
|                                      |          |          |          | (QoQ)   | (YoY)   |
| Revenues                             | 1,413.22 | 1,432.33 | 1,310.18 | -1%     | 8%      |
| Telecom Software Services            | 1,316.62 | 1,331.73 | 1,268.63 | -1%     | 4%      |
| Telecom Software Products            | 95.23    | 100.45   | 41.55    | -5%     | 129%    |
| Automotive, Utilities and Industrial | 1.37     | 0.15     | -        | 819%    |         |
| EBITDA                               | 159.46   | 234.59   | 195.55   | -32%    | -18%    |
| Telecom Software Services            | 193.32   | 265.93   | 291.80   | -27%    | -34%    |
| Telecom Software Products            | (22.18)  | (23.08)  | (96.25)  | 4%      | -77%    |
| Automotive, Utilities and Industrial | (11.68)  | (8.27)   | -        | -41%    |         |
| EBITDA %                             | 11.3%    | 16.4%    | 14.9%    |         |         |
| Telecom Software Services            | 14.7%    | 20.0%    | 23.0%    |         |         |
| Telecom Software Products            | -23.3%   | -23.0%   | -231.6%  |         |         |
| Automotive, Utilities and Industrial | -855.7%  |          |          |         |         |
| Depreciation and Amortization %      | 7.4%     | 7.4%     | 4.70%    |         |         |
| Telecom Software Services            | 4.8%     | 4.7%     | 4.4%     |         |         |
| Telecom Software Products            | 43.2%    | 40.8%    | 13.3%    |         |         |
| Automotive, Utilities and Industrial | 86.7%    |          |          |         |         |
| EBIT%                                | 3.9%     | 9.2%     | 10.23%   |         |         |
| Telecom Software Services            | 9.9%     | 15.3%    | 18.6%    |         |         |
| Telecom Software Products            | -66.5%   | -63.8%   | -244.9%  |         |         |
| Automotive, Utilities and Industrial | -942.4%  |          |          |         |         |