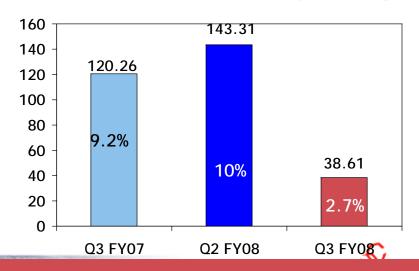

#### Consolidated Profit After Tax (Rs. Million)

YoY Growth:-68%; QoQ Growth:-73 %

# Income Statement Summary (Consolidated)

Rs. Million

|                      | Q3 FY08  | %      | Q2 FY08  | %      | Q3 FY07  | %      | Growt   | h over  |
|----------------------|----------|--------|----------|--------|----------|--------|---------|---------|
|                      |          |        |          |        |          |        | Q2 FY08 | Q3 FY07 |
|                      |          |        |          |        |          |        | (QoQ)   | (YoY)   |
| Revenues             | 1,413.22 | 100.0% | 1,432.33 | 100.0% | 1,310.18 | 100.0% | -1%     | 7.9%    |
| Cost of Revenue      | 976.88   | 69.1%  | 896.07   | 62.6%  | 825.80   | 63.0%  | 9%      | 18.3%   |
| R&D                  | 48.92    | 3.5%   | 50.03    | 3.5%   | 50.33    | 3.8%   | -2%     | -2.8%   |
| Gross Profit         | 387.42   | 27.4%  | 486.23   | 33.9%  | 434.06   | 33.1%  | -20%    | -10.7%  |
| SG&A                 | 227.96   | 16.1%  | 251.65   | 17.6%  | 238.51   | 18.2%  | -9%     | -4.4%   |
| EBITDA               | 159.46   | 11.3%  | 234.59   | 16.4%  | 195.55   | 14.9%  | -32%    | -18.5%  |
| Depreciation         | 68.85    | 4.9%   | 67.73    | 4.7%   | 55.48    | 4.2%   | 2%      | 24.1%   |
| Amortization         | 35.43    | 2.5%   | 35.46    | 2.5%   | 5.47     | 0.4%   | 0%      | 547.4%  |
| EBIT                 | 55.19    | 3.9%   | 131.40   | 9.2%   | 134.60   | 10.3%  | 58%     | -59.0%  |
| Other Income         | 10.89    | 0.8%   | 8.41     | 0.6%   | 15.31    | 1.2%   | 29%     | -28.9%  |
| Exchange gain/(loss) | 19.04    | 1.3%   | 70.29    | 4.9%   | 15.88    | 1.2%   | -73%    | 19.9%   |
| Interest             | 10.01    | 0.7%   | 10.11    | 0.7%   | 10.42    | 0.8%   | -1%     | -3.9%   |
| PBT                  | 75.10    | 5.3%   | 199.99   | 14.0%  | 155.37   | 11.9%  | -62%    | -51.7%  |
| Taxes                | 36.49    | 2.6%   | 56.68    | 4.0%   | 35.13    | 2.7%   | -36%    | 3.9%    |
| PAT                  | 38.61    | 2.7%   | 143.31   | 10.0%  | 120.24   | 9.2%   | -73%    | -67.9%  |