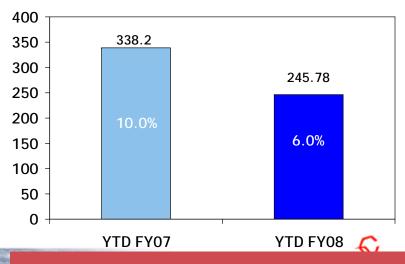

## Performance Snapshot - nine months ended Dec 31, 2007 Sasken Group

Consolidated Revenues (Rs. Million)

Growth:21.6%

Consolidated EBITDA (Rs. Million)

Growth: -11.8%

Services - Products Revenue Mix (Rs. Million)

Services Growth: 18% Products Growth: 101%

Consolidated Profit After Tax (Rs. Million)

Growth:-27.3%

# Income Statement Summary - Nine Months(Consolidated)

| KS. WIIIIIU | Rs. | Million |
|-------------|-----|---------|
|-------------|-----|---------|

|                      | YTD Q3<br>FY08 | %      | YTD Q3<br>FY07 | %      | YTD FY 07 Increase |
|----------------------|----------------|--------|----------------|--------|--------------------|
| Revenues             | 4,129.27       | 100.0% | 3,396.86       | 100.0% | 21.6%              |
| Cost of Revenue      | 2,720.37       | 65.9%  | 2,123.35       | 62.5%  | 28.1%              |
| R&D                  | 188.96         | 4.6%   | 120.50         | 3.5%   | 56.8%              |
| Gross Profit         | 1,219.94       | 29.5%  | 1,153.01       | 33.9%  | 5.8%               |
| SG&A                 | 726.87         | 17.6%  | 593.96         | 17.5%  | 22.4%              |
| EBITDA               | 493.08         | 11.9%  | 559.05         | 16.5%  | -11.8%             |
| Depreciation         | 203.92         | 4.9%   | 147.49         | 4.3%   | 38.3%              |
| Amortization         | 107.99         | 2.6%   | 16.28          | 0.5%   | 563.4%             |
| EBIT                 | 181.17         | 4.4%   | 395.28         | 11.6%  | -54.2%             |
| Other Income         | 30.54          | 0.7%   | 65.33          | 1.9%   | -53.3%             |
| Exchange gain/(loss) | 183.96         | 4.5%   | -14.75         | -0.4%  | -1347.6%           |
| Interest             | 30.24          | 0.7%   | 34.22          | 1.0%   | -11.6%             |
| PBT                  | 365.43         | 8.8%   | 411.64         | 12.1%  | -11.2%             |
| Taxes                | 119.65         | 2.9%   | 73.44          | 2.2%   | 62.9%              |
| PAT                  | 245.78         | 6.0%   | 338.20         | 10.0%  | -27.3%             |