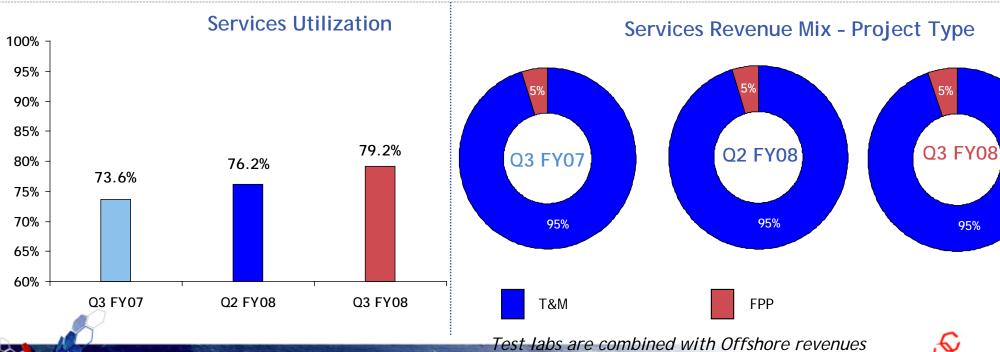

## Revenue trends: Services (Consolidated)

(KUS\$)

Rev CAGR: 43% over 2 Years

**Services Metrics** 

Services Revenue Mix - Delivery

Sasken Finland revenues are treated as onsite revenues from Q2 FY07, Test labs are combined with Offshore revenues