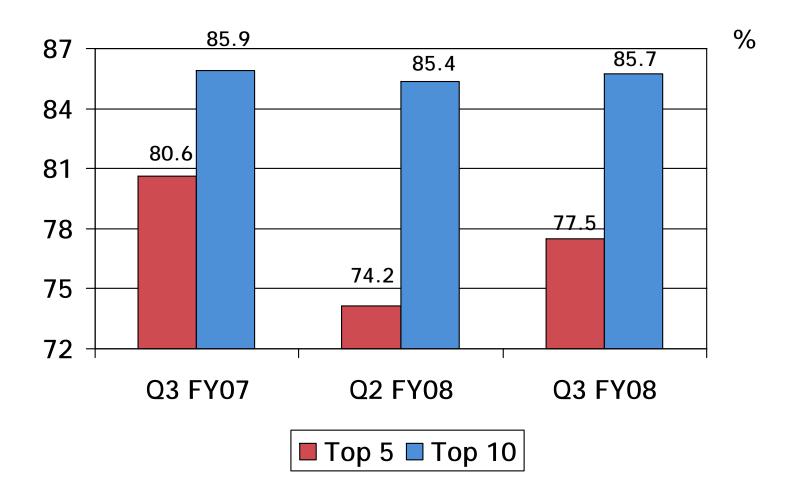

| 5,249.52     | 100.0% | 5,136.72          | 100.0% |
| A STATE OF THE PARTY OF THE PAR |              | 250    |                   | C 25   |





## Revenue trends: Services (Consolidated)

(KUS\$)

Rev CAGR: 43% over 2 Years





**Services Metrics** 

Services Revenue Mix - Delivery



Sasken Finland revenues are treated as onsite revenues from Q2 FY07, Test labs are combined with Offshore revenues







#### **Human Resources Metrics**



Voluntary Attrition for Q3 FY 08 LTM % - 24.35%, Q2 FY 08 - 23.2%



# Geography Wise Revenue





## **Customer Concentration**