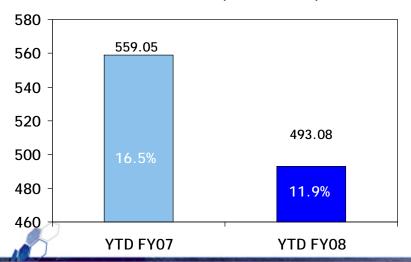

## Performance Snapshot - nine months ended Dec 31, 2007 Sasken Group

Consolidated Revenues (Rs. Million)

Growth:21.6%

Consolidated EBITDA (Rs. Million)

Growth: -11.8%

Services - Products Revenue Mix (Rs. Million)

# Income Statement Summary - Nine Months(Consolidated)

| KS. WIIIIIU | Rs. | Million |
|-------------|-----|---------|
|-------------|-----|---------|

|                      | YTD Q3<br>FY08 | %      | YTD Q3<br>FY07 | %      | YTD FY 07 Increase |
|----------------------|----------------|--------|----------------|--------|--------------------|
| Revenues             | 4,129.27       | 100.0% | 3,396.86       | 100.0% | 21.6%              |
| Cost of Revenue      | 2,720.37       | 65.9%  | 2,123.35       | 62.5%  | 28.1%              |
| R&D                  | 188.96         | 4.6%   | 120.50         | 3.5%   | 56.8%              |
| Gross Profit         | 1,219.94       | 29.5%  | 1,153.01       | 33.9%  | 5.8%               |
| SG&A                 | 726.87         | 17.6%  | 593.96         | 17.5%  | 22.4%              |
| EBITDA               | 493.08         | 11.9%  | 559.05         | 16.5%  | -11.8%             |
| Depreciation         | 203.92         | 4.9%   | 147.49         | 4.3%   | 38.3%              |
| Amortization         | 107.99         | 2.6%   | 16.28          | 0.5%   | 563.4%             |
| EBIT                 | 181.17         | 4.4%   | 395.28         | 11.6%  | -54.2%             |
| Other Income         | 30.54          | 0.7%   | 65.33          | 1.9%   | -53.3%             |
| Exchange gain/(loss) | 183.96         | 4.5%   | -14.75         | -0.4%  | -1347.6%           |
| Interest             | 30.24          | 0.7%   | 34.22          | 1.0%   | -11.6%             |
| PBT                  | 365.43         | 8.8%   | 411.64         | 12.1%  | -11.2%             |
| Taxes                | 119.65         | 2.9%   | 73.44          | 2.2%   | 62.9%              |
| PAT                  | 245.78         | 6.0%   | 338.20         | 10.0%  | -27.3%             |