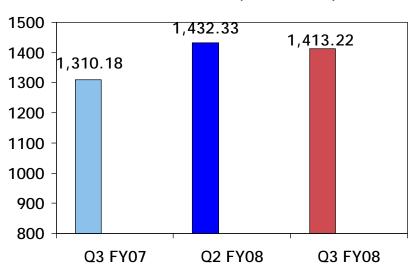

#### Consolidated Revenues (Rs. Million)

#### YoY Growth:8%; QoQ Growth:-1%

# Income Statement Summary (Consolidated)

Rs. Million

|                      | Q3 FY08  | %      | Q2 FY08  | %      | Q3 FY07  | %      | Growt   | h over  |
|----------------------|----------|--------|----------|--------|----------|--------|---------|---------|
|                      |          |        |          |        |          |        | Q2 FY08 | Q3 FY07 |
|                      |          |        |          |        |          |        | (QoQ)   | (YoY)   |
| Revenues             | 1,413.22 | 100.0% | 1,432.33 | 100.0% | 1,310.18 | 100.0% | -1%     | 7.9%    |
| Cost of Revenue      | 976.88   | 69.1%  | 896.07   | 62.6%  | 825.80   | 63.0%  | 9%      | 18.3%   |
| R&D                  | 48.92    | 3.5%   | 50.03    | 3.5%   | 50.33    | 3.8%   | -2%     | -2.8%   |
| Gross Profit         | 387.42   | 27.4%  | 486.23   | 33.9%  | 434.06   | 33.1%  | -20%    | -10.7%  |
| SG&A                 | 227.96   | 16.1%  | 251.65   | 17.6%  | 238.51   | 18.2%  | -9%     | -4.4%   |
| EBITDA               | 159.46   | 11.3%  | 234.59   | 16.4%  | 195.55   | 14.9%  | -32%    | -18.5%  |
| Depreciation         | 68.85    | 4.9%   | 67.73    | 4.7%   | 55.48    | 4.2%   | 2%      | 24.1%   |
| Amortization         | 35.43    | 2.5%   | 35.46    | 2.5%   | 5.47     | 0.4%   | 0%      | 547.4%  |
| EBIT                 | 55.19    | 3.9%   | 131.40   | 9.2%   | 134.60   | 10.3%  | 58%     | -59.0%  |
| Other Income         | 10.89    | 0.8%   | 8.41     | 0.6%   | 15.31    | 1.2%   | 29%     | -28.9%  |
| Exchange gain/(loss) | 19.04    | 1.3%   | 70.29    | 4.9%   | 15.88    | 1.2%   | -73%    | 19.9%   |
| Interest             | 10.01    | 0.7%   | 10.11    | 0.7%   | 10.42    | 0.8%   | -1%     | -3.9%   |
| PBT                  | 75.10    | 5.3%   | 199.99   | 14.0%  | 155.37   | 11.9%  | -62%    | -51.7%  |
| Taxes                | 36.49    | 2.6%   | 56.68    | 4.0%   | 35.13    | 2.7%   | -36%    | 3.9%    |
| PAT                  | 38.61    | 2.7%   | 143.31   | 10.0%  | 120.24   | 9.2%   | -73%    | -67.9%  |