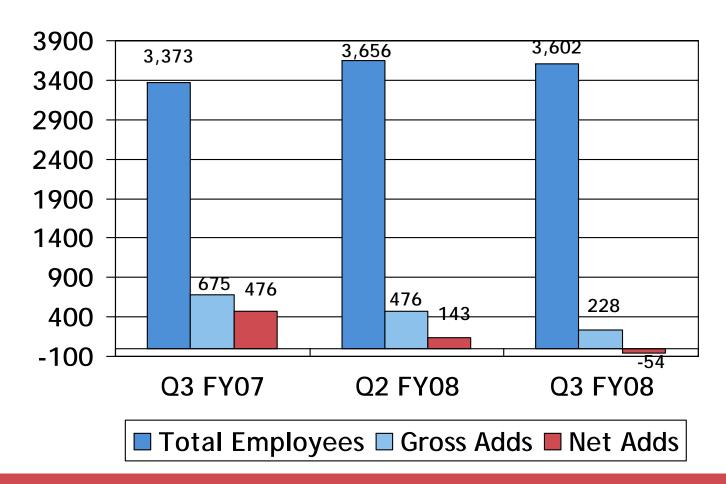

#### **Human Resources Metrics**

Voluntary Attrition for Q3 FY 08 LTM % - 24.35%, Q2 FY 08 - 23.2%