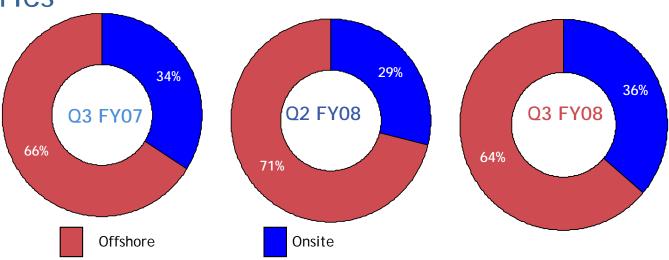

## Revenue trends: Services (Consolidated)

(KUS\$)

Rev CAGR: 43% over 2 Years

**Services Metrics** 

Services Revenue Mix - Delivery

Sasken Finland revenues are treated as onsite revenues from Q2 FY07, Test labs are combined with Offshore revenues