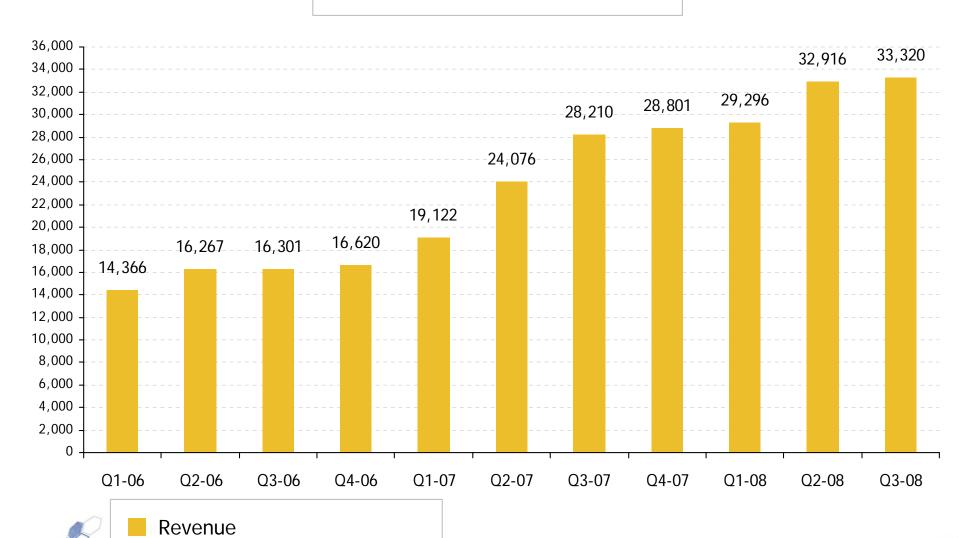

## Revenue trends: Services (Consolidated)

(KUS\$)

Rev CAGR: 43% over 2 Years

**Services Metrics** 

Services Revenue Mix - Delivery

Sasken Finland revenues are treated as onsite revenues from Q2 FY07, Test labs are combined with Offshore revenues